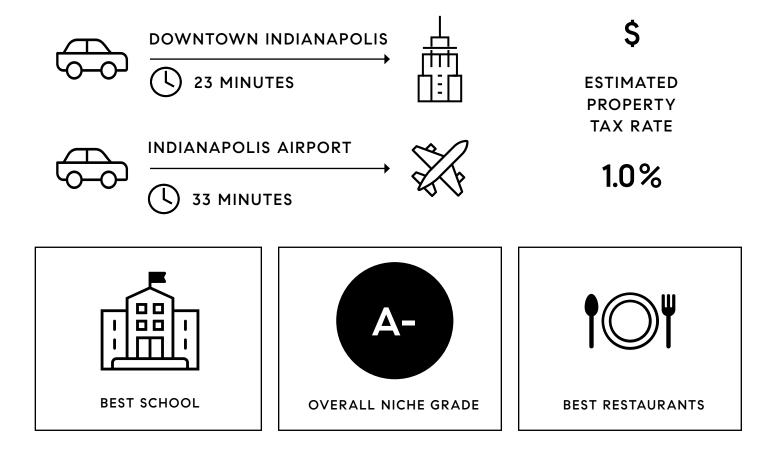

POPULATION

472

MERIDIAN OWNER-OCCUPIED HOME VALUE  $\Phi 1 10 1 000$ 

\$1,184,000

What the Locals Say

Secluded Elegance

Distinguished and refined, Williams Creek residents enjoy the calm and quiet of this small town, as well as its proximity to the restaurants and amenities of nearby Indianapolis neighborhoods